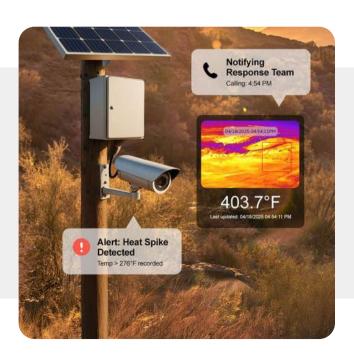

## Changing the Way You Respond to Wildfires

Wildfires are unpredictable, but your response doesn't have to be. This system uses thermal cameras and smart analytics to **detect rising heat before there's smoke and before it's visible** to the human eye. It's built for early fire detection, runs off-grid, and keeps watch 24/7.

When temperatures spike, it sends instant alerts to you and your team. You can monitor multiple zones through one dashboard giving you the visibility and lead time you need to act before a fire starts.

#### No Manual Watch Required

**Autonomously scans** for heat anomalies and **notifies your team** long before flames are visible.