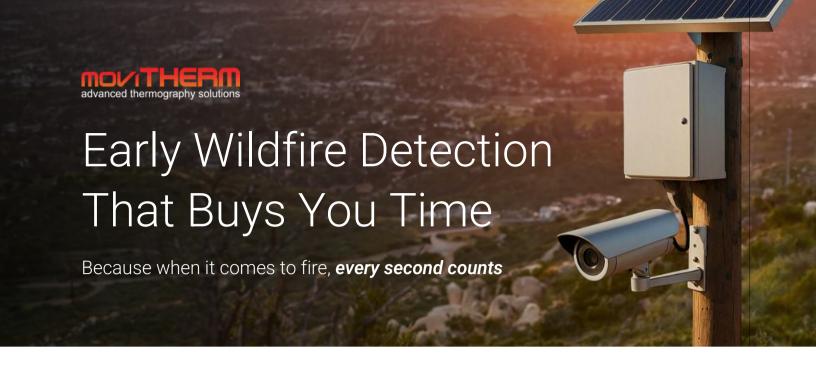

## Changing the Way You Respond to Wildfires

Wildfires are unpredictable, but your response doesn't have to be. This system uses thermal cameras and smart analytics to **detect rising heat before there's smoke and before it's visible** to the human eye. It's built for early fire detection, runs off-grid, and keeps watch 24/7.

When temperatures spike, it sends instant alerts to you and your team. You can monitor multiple zones through one dashboard giving you the visibility and lead time you need to act before a fire starts.