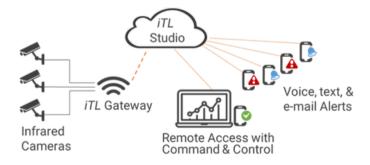

Ideal for those looking to elevate their existing IR camera setup, the MoviTHERM's IoT Thermal Monitoring Kit is the key to a more connected, informed, and safer monitoring environment.

IoT Thermal Monitoring Kit Sample Configuration

### iTL Gateways

#### The Brainpower Behind Effortless Monitoring

These intelligent gateways aggregate data from multiple IR cameras and sensors for real-time analysis. They can trigger local alarms and allow remote control, maintaining functionality even without an Internet connection for reliable monitoring.

### **iTL Studio**

#### **Your Window to Secure Thermal Monitoring**

iTL Studio is a subscription based platform that offers secure, cloud-based monitoring for single or multi-facility setups. It features a customizable dashboard, sensor health alerts, and threshold alarms. Users can receive email, text, and voice notifications and remotely access the system with an internet connection.