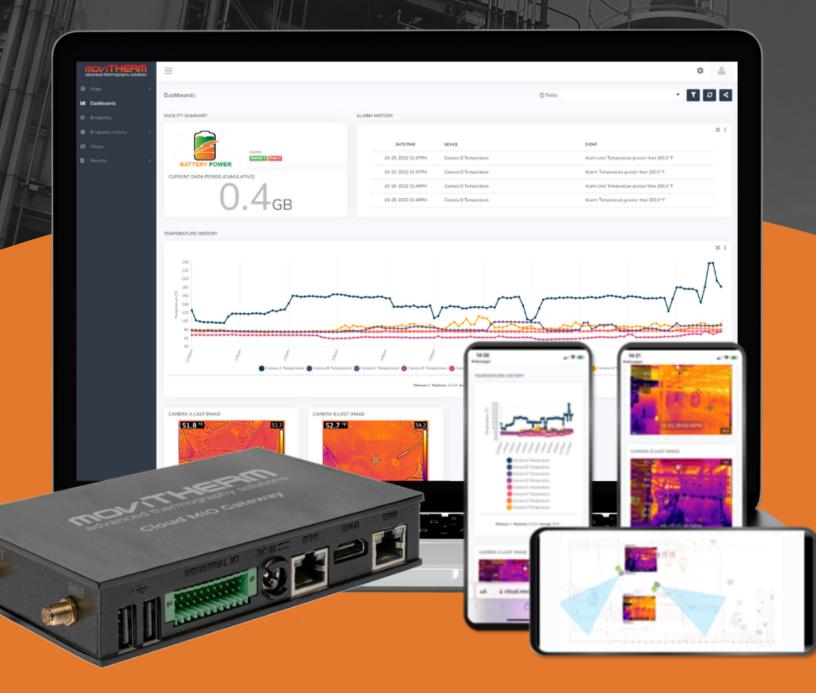

### **Comprehensive Dashboards**

The dashboard display keeps users well-informed through its various features. With a customizable layout, users can tailor the dashboard to meet their specific needs. The facility selector allows easy navigation between different sites, while real-time alarm status and sensor trending provide immediate insights into system health. Additionally, thermal imagery offers a complete picture of the monitored areas, creating a powerful display for data-driven decisions.

#### **Informative Views**

The Views display significantly enhances situational awareness by allowing users to upload facility photos, maps, and CAD schematics. Users can overlay cameras and sensors on these graphics to easily visualize their fields of view and locations. This integrated view enables quick identification of alarms and their corresponding locations, improving response times. Furthermore, users can share these customized, insightful views with others through a simple web link.

### **Alerts & Notifications**

The alerts and notifications are closely integrated with sensor alarms, keeping users promptly informed about both sensor health and threshold alerts. Users have the flexibility to receive these notifications through various channels, including email, text messages, and voice calls. Moreover, these alert messages are fully customizable, allowing users to receive the information they need for timely and effective decision-making.

### **Easy Access**

iTL Studio offers unparalleled ease of access, allowing users to connect from any smart, internet-enabled device anywhere in the world. This ensures continuous monitoring and immediate response capabilities, making it an ideal solution for comprehensive, real-time monitoring.