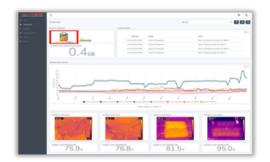

### **Comprehensive Dashboards**

The dashboard display keeps users well-informed through its various features. With a customizable layout, users can tailor the dashboard to meet their specific needs. The facility selector allows easy navigation between different sites, while real-time alarm status and sensor trending provide immediate insights into system health. Additionally, thermal imagery offers a complete picture of the monitored areas, creating a powerful display for data-driven decisions.