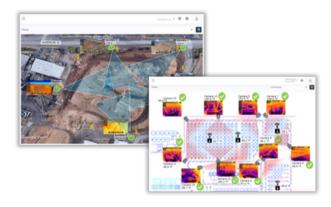

#### **Informative Views**

The Views display significantly enhances situational awareness by allowing users to upload facility photos, maps, and CAD schematics. Users can overlay cameras and sensors on these graphics to easily visualize their fields of view and locations. This integrated view enables quick identification of alarms and their corresponding locations, improving response times. Furthermore, users can share these customized, insightful views with others through a simple web link.