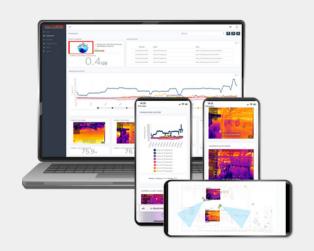

### **Comprehensive Dashboards**

The dashboard display keeps users well-informed through its various features. With a customizable layout, users can tailor the dashboard to meet their specific needs. The facility selector allows easy navigation between different sites, while real-time alarm status and sensor trending provide immediate insights into system health. Additionally, thermal imagery offers a complete picture of the monitored areas, creating a powerful display for data-driven decisions.

#### **Informative Views**

The Views display significantly enhances situational awareness by allowing users to upload facility photos, maps, and CAD schematics. Users can overlay cameras and sensors on these graphics to easily visualize their fields of view and locations. This integrated view enables quick identification of alarms and their corresponding locations, improving response times. Furthermore, users can share these customized, insightful views with others through a simple web link.

### **Alerts & Notifications**

The alerts and notifications are closely integrated with sensor alarms, keeping users promptly informed about both sensor health and threshold alerts. Users have the flexibility to receive these notifications through various channels, including email, text messages, and voice calls. Moreover, these alert messages are fully customizable, allowing users to receive the information they need for timely and effective decision-making.

### **Easy Access**

iTL Studio offers unparalleled ease of access, allowing users to connect from any smart, internet-enabled device anywhere in the world. This ensures continuous monitoring and immediate response capabilities, making it an ideal solution for comprehensive, real-time monitoring.