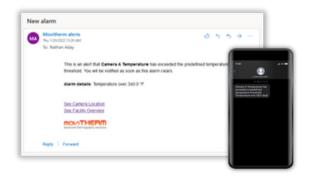

### **Alerts & Notifications**

The alerts and notifications are closely integrated with sensor alarms, keeping users promptly informed about both sensor health and threshold alerts. Users have the flexibility to receive these notifications through various channels, including email, text messages, and voice calls. Moreover, these alert messages are fully customizable, allowing users to receive the information they need for timely and effective decision-making.